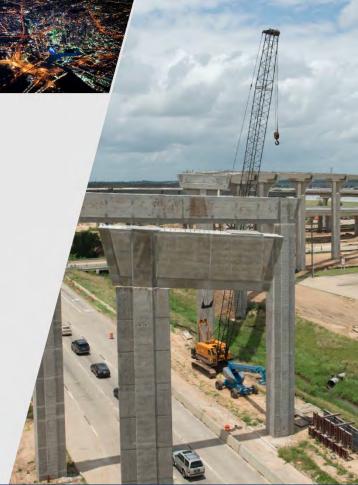

## **Current Projects**

• SH 31 Overpass

ROADWAY: SH 31 COST: \$11,321,680.00 LIMITS: At FM 939 SCOPE: Construct overpass and widen FM 939 TIMELINE: Est. Completion Fall 2023

- Traffic moved to new mainlane bridges in both directions.
- FM 939 intersection currently closed to complete concrete paving.

## SH 31 Overpasses

Spring Valley Widening

ROADWAY: FM 2113 COST: \$15,387,558.27 LIMITS: From Sun Valley to Hewitt Dr SCOPE: Adding Turn Lane, Shoulders, and Drainage TIMELINE: Anticipate Fall 2024 Completion

- Continuing permanent pavement construction on east side of roadway between Sun Valley and Old Temple.

- Continuing permanent drainage construction between Old Temple and Hewitt Dr.