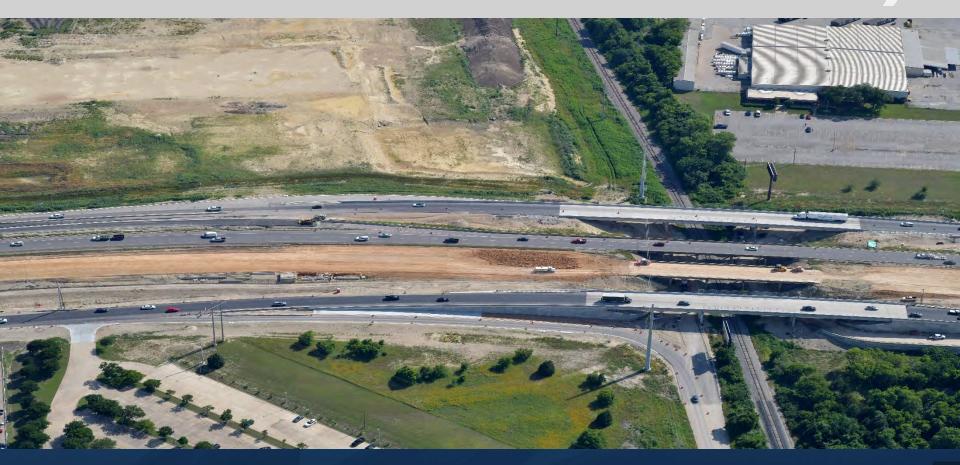

#### • SH 6 Mall to Mall

ROADWAY: SH 6 COST: \$54,894,543.25 LIMITS: Bagby Ave to US 84 SCOPE: Widen freeway, construct frontage road bridges, and reconfigure ramps TIMELINE: Est. Completion End of 2023

- Anticipate opening west-east uturn at Bagby in June
- Continuing construction of new WBML between Bagby and Industrial. Expect to switch EBML to new Beverly bridge in Mid-June.
- Imperial Dr intersection currently closed for reconstruction. Expect to re-open June 5.
- Continuing construction of new frontage road bridges closest to US 84.
- New EBFR between US 84 and Imperial Dr expected to open mid to late June. Imperial exit to close for approx. 4-6 weeks.

# SH 6 (Bagby)