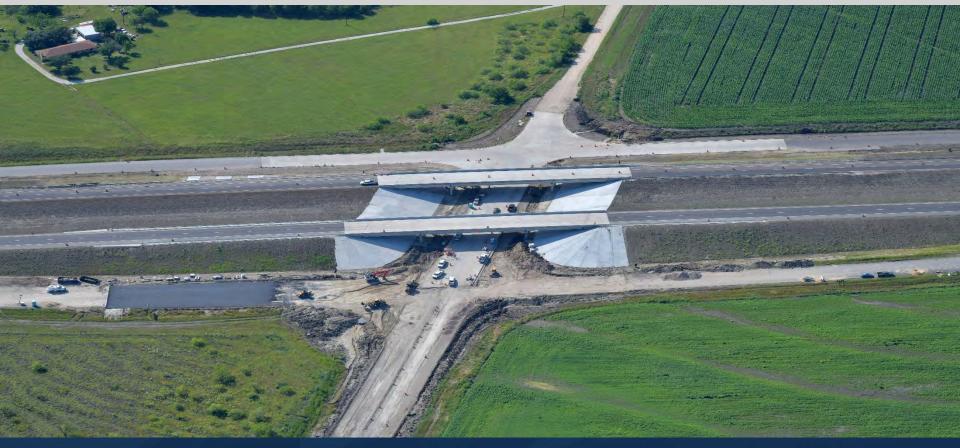

## SH 31 Overpasses

Spring Valley Widening

ROADWAY: FM 2113 COST: \$15,387,558.27 LIMITS: From Sun Valley to Hewitt Dr SCOPE: Adding Turn Lane, Shoulders, and Drainage TIMELINE: Anticipate Fall 2024 Completion

- Continuing permanent pavement construction on east side of roadway between Sun Valley and Old Temple.

- Continuing permanent drainage construction between Old Temple and Hewitt Dr.