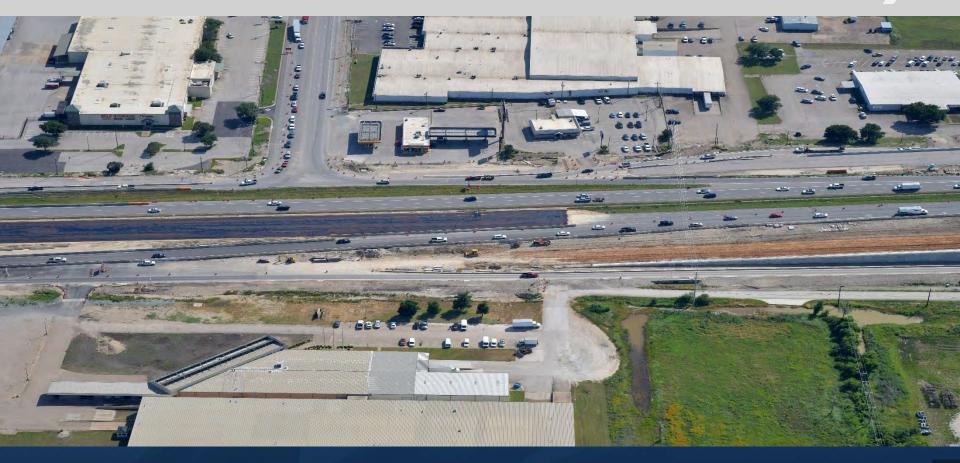

#### • SH 6 Mall to Mall

ROADWAY: SH 6 COST: \$54,894,543.25 LIMITS: Bagby Ave to US 84 SCOPE: Widen freeway, construct frontage road bridges, and reconfigure ramps TIMELINE: Est. Completion End of 2023

- Anticipate opening west-east uturn at Bagby in June
- Continuing construction of new WBML between Bagby and Industrial. Expect to switch EBML to new Beverly bridge in Mid-June.
- Imperial Dr intersection currently closed for reconstruction. Expect to re-open June 5.
- Continuing construction of new frontage road bridges closest to US 84.
- New EBFR between US 84 and Imperial Dr expected to open mid to late June. Imperial exit to close for approx. 4-6 weeks.

# SH 6 (Beverly Dr)