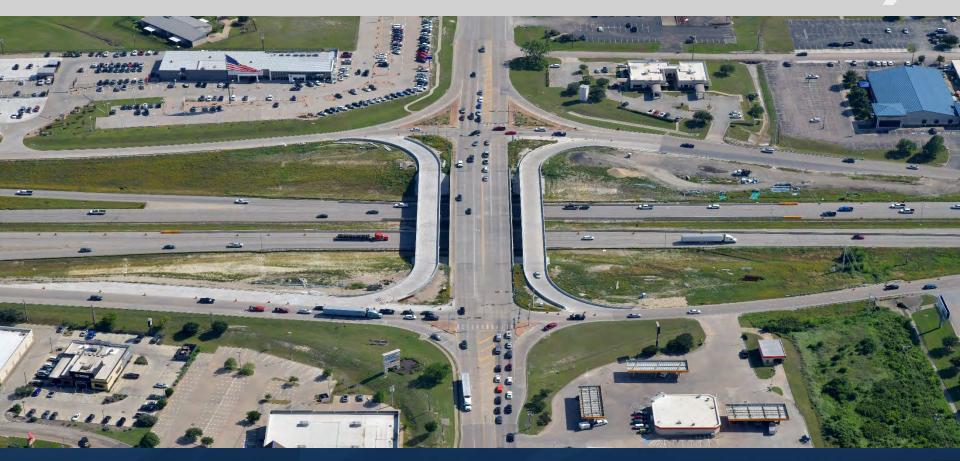

#### • SH 6 Mall to Mall

ROADWAY: SH 6 COST: \$54,894,543.25 LIMITS: Bagby Ave to US 84 SCOPE: Widen freeway, construct frontage road bridges, and reconfigure ramps TIMELINE: Est. Completion End of 2023

- Anticipate opening west-east uturn at Bagby in June
- Continuing construction of new WBML between Bagby and Industrial. Expect to switch EBML to new Beverly bridge in Mid-June.
- Imperial Dr intersection currently closed for reconstruction. Expect to re-open June 5.
- Continuing construction of new frontage road bridges closest to US 84.
- New EBFR between US 84 and Imperial Dr expected to open mid to late June. Imperial exit to close for approx. 4-6 weeks.