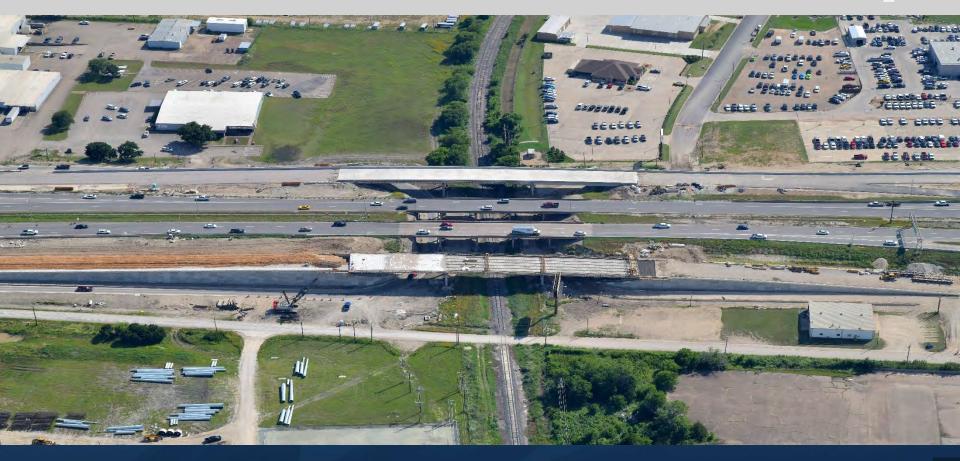

#### • SH 6 Mall to Mall

ROADWAY: SH 6 COST: \$54,894,543.25 LIMITS: Bagby Ave to US 84 SCOPE: Widen freeway, construct frontage road bridges, and reconfigure ramps TIMELINE: Est. Completion End of 2023

- Anticipate opening west-east uturn at Bagby in June
- Continuing construction of new WBML between Bagby and Industrial. Expect to switch EBML to new Beverly bridge in Mid-June.
- Imperial Dr intersection currently closed for reconstruction. Expect to re-open June 5.
- Continuing construction of new frontage road bridges closest to US 84.
- New EBFR between US 84 and Imperial Dr expected to open mid to late June. Imperial exit to close for approx. 4-6 weeks.

# SH 6 (Imperial Dr)